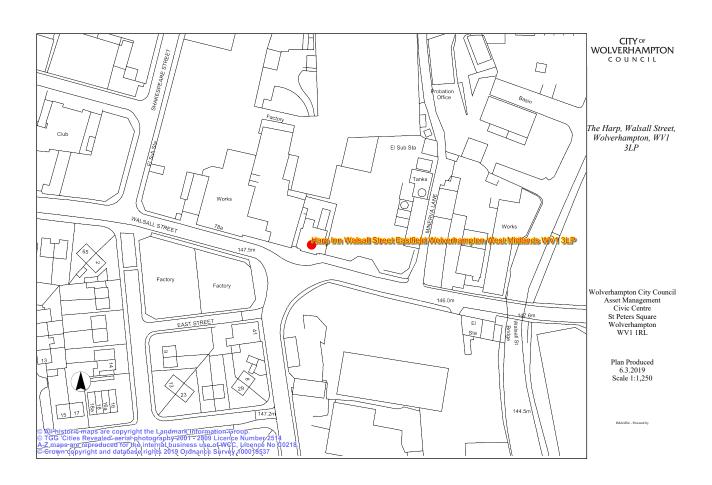

#### 2.0 Background

- 2.1 The application was received on 25 January 2019 from O. Hines Limited for a premises licence in respect of The Harp, Walsall Street, Wolverhampton, West Midlands, WV1 3LP. A copy of the application is attached at Appendix 1.
- 2.2 The premises are in East Park ward and a location plan is attached at Appendix 2.
- 2.3 The application is in respect of the sale of alcohol on the premises, provision of late-night refreshment and playing of recorded music at the premises.
- 2.4 It is the understanding of the licensing authority that the application for this premises licence has been properly made. The statutory requirement to give notice of the application has also been complied with.
- 2.5 All responsible authorities have been consulted on this application.
- 2.6 Relevant representations have been received from the following Responsible Authorities:
  - West Midlands Fire Service
  - West Midlands Police
  - Environmental Health
  - Licensing Authority
- 2.7 Copies of the representations can be found at Appendices 3, 4, 5 and 6.
- 2.8 Appendix 4a contains representations from West Midlands Police and is exempt under Paragraph 1 of Schedule 12A of the Local Government Act 1972, as it contains information relating to an individual.
- 2.9 The applicant has provided a voluntary undertaking as attached at appendix 7. As a result of the voluntary undertaking West Midlands Fire Service have withdrawn their representation, attached as appendix 8.
- 2.10 The applicant and all those who have submitted relevant representations have been invited to attend the hearing.